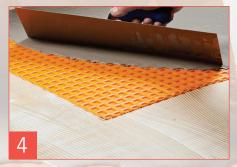

ARDITEX NA can be tiled onto after just 3 hours with an ARDEX Cement-Based Tile Adhesive.

For maximum coverage, spread ARDEX AF 200 PLUS with a B1 or 2mm x 6mm v-notch serrated trowel. When finished, reseal the tub ready for the next job.