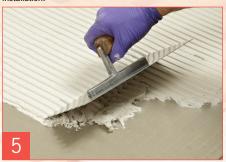

Matting can be levelled immediately with ARDITEX NA, to quickly and easily create a flat, level surface.

Finish with an ARDEX-FLEX Tile Grout & ARDEX ST Silicone Sealant, available in a wide range of colours.