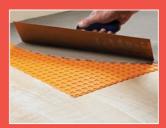

### **Install Matting Quicker, Easier & More Cost-Effectively**

Ready for use, ARDEX AF 200 PLUS doesn't require mixing. Simply pour directly onto the floor without priming.

Matting can be fixed after 5-10 minutes or, due to its long tack time, up to an hour after application. High grab formulation prevents curling of the mat for easy installation.

ARDITEX NA can be tiled onto after just 3 hours with an ARDEX Cement-Based Tile Adhesive.

For maximum coverage, spread ARDEX AF 200 PLUS with a B1 or 2mm x 6mm v-notch serrated trowel. When finished, reseal the tub ready for the next job.