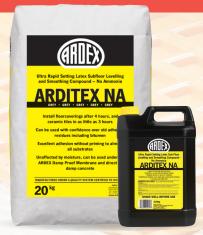

### **Install Matting Quicker, Easier & More Cost-Effectively**

Ready for use, ARDEX AF 200 PLUS doesn't require mixing. Simply pour directly onto the floor without priming.

Matting can be fixed after 5-10 minutes or, due to its long tack time, up to an hour after application. High grab formulation prevents curling of the mat for easy installation.