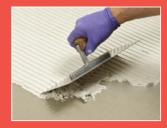

### **Install Matting Quicker, Easier & More Cost-Effectively**

Ready for use, ARDEX AF 200 PLUS doesn't require mixing. Simply pour directly onto the floor without priming.

Matting can be fixed after 5-10 minutes or, due to its long tack time, up to an hour after application. High grab formulation prevents curling of the mat for easy installation.

ARDITEX NA can be tiled onto after just 3 hours with an ARDEX Cement-Based Tile Adhesive.

For maximum coverage, spread ARDEX AF 200 PLUS with a B1 or 2mm x 6mm v-notch serrated trowel. When finished, reseal the tub ready for the next job.