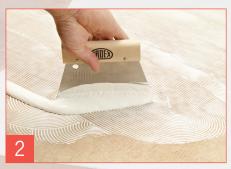

### **Install Matting Quicker, Easier & More Cost-Effectively**

Ready for use, ARDEX AF 200 PLUS doesn't require mixing. Simply pour directly onto the floor without priming.

Matting can be fixed after 5-10 minutes or, due to its long tack time, up to an hour after application. High grab formulation prevents curling of the mat for easy installation.