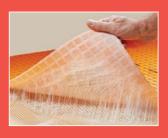

Matting can be levelled immediately with ARDITEX NA, to quickly and easily create a flat, level surface.

Finish with an ARDEX-FLEX Tile Grout & ARDEX ST Silicone Sealant, available in a wide range of colours.