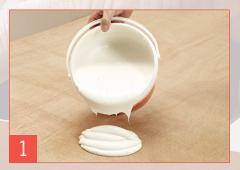

### **Install Matting Quicker, Easier & More Cost-Effectively**

Ready for use, ARDEX AF 200 PLUS doesn't require mixing. Simply pour directly onto the floor without priming.

Matting can be fixed after 5-10 minutes or, due to its long tack time, up to an hour after application. High grab formulation prevents curling of the mat for easy installation.